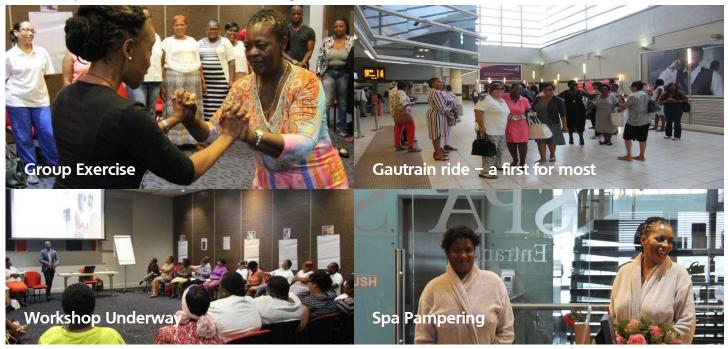

## SA ECD Awards finalists gather in Johannesburg for ECD week

he SA ECD Awards Workshop Week took place in Johannesburg for 33 provincial finalists who will be representing their respective provinces in the national leg of the South African Early Childhood Development Awards. Hosted by the National Development Agency, the week activities include training and workshop session on various policies that guide their work in their spaces within ECD. The week also allows for networking, pampering and a day excursion for the finalists. The final adjudication also took place for selection of national winners that will be announced on the 6th of April at a gala event that will be hosted by the Minister of Social Development, Bathabile Dlamini. The finalists are competing for R90 000, 00 in each category.

Finalists were workshopped by the Department of Social Development on the ECD Policy, Minimum Norms & Standards for Partial Care (ECD); Department of Health on Nutrition Guidelines and the importance and usage of the Road to Health Booklet; Sunshine Centre Organisation on child disability management interventions; Toys with Roots on alternative toy solutions. Senso presented on technology in ECD, zooming on devices that can assist deaf parents and deaf children. They received media training and were also trained on presentation and branding skills. On the fun side, the finalists

took a Gautrain excursion to Pretoria – a first time for almost all of them.

The idea for this workshop is to further develop the knowledge of the finalists, who are already professionals in their field but the collaboration with various partners allows them an opportunity to engage with critical issues and with the relevant departments. We also take the time to pamper them as they are dedicated to the welfare of children any other day of the year – during this time, we want them to feel special and spoilt", Mr Nkhensani Mthembi, Chairman of the SA ECD Awards Steering Committee at the National Development Agency.